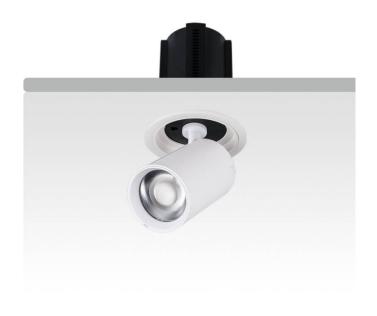

## **GAP R**

Lavov downlight from the family GAP R with a power of 20W and a reflector of 15 degrees beam angle. With a total lumen output of 2000lm and an efficacy of 100lm/W. CCT 3000K. . Made in Die Cast Aluminum and finished in Black color. DALI driver.

| Item code    | 86.D046.2313.02 |
|--------------|-----------------|
| Product type | Indoor          |
| Category     | Downlights      |
| Family       | GAP             |
| Subfamily    | GAP R           |
| Distouroms   |                 |