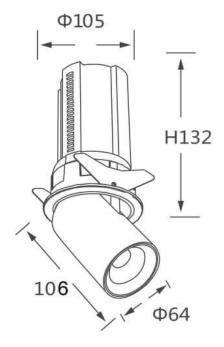

## **Scheme**

| Product                    |                |
|----------------------------|----------------|
| Real power (W)             | 20             |
| Real luminous flux (Lm)    | 2000           |
| Luminous efficiency (Lm/W) | 100            |
| Beam angle (º)             | 15             |
| Life time (h)              | 50000 h L80B10 |
| Colour                     | Black          |
| Control gear included      | Yes            |
| Control gear               | DALI           |
| Flicker Free               | Yes            |
| Light source               | LED            |
| Type of LED                | СОВ            |
| Colour temperature (K)     | 3000K          |
| Colour consistency (SDCM)  | SDCM<3         |
| CRI                        | 90             |