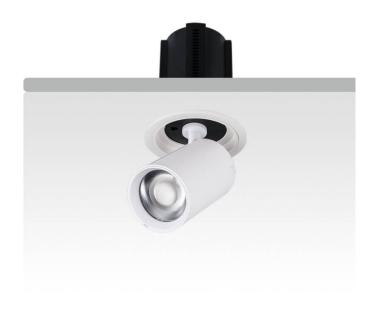

## **GAP R-Smart**

Lavov downlight from the family GAP R with a power of 20W and a reflector of 15 degrees beam angle. With a total lumen output of 2000lm and an efficacy of 100lm/W. CCT 3000K. . Made in Die Cast Aluminum and finished in White color. Dimmable Casamby ready driver.

| Item code    | 86.D046.2319.01 |
|--------------|-----------------|
| Product type | Indoor          |
| Category     | Downlights      |
| Family       | GAP             |
| Subfamily    | GAP R-Smart     |
| Distourans   |                 |