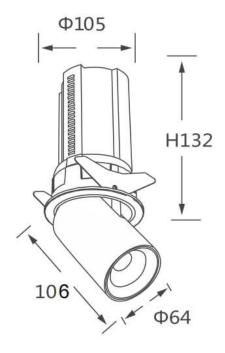

## **Scheme**

| Product                    |                        |
|----------------------------|------------------------|
| Real power (W)             | 20                     |
| Real luminous flux (Lm)    | 2000                   |
| Luminous efficiency (Lm/W) | 100                    |
| Beam angle (º)             | 15                     |
| Life time (h)              | 50000 h L80B10         |
| Colour                     | White                  |
| Control gear included      | Yes                    |
| Control gear               | Dimmable Casamby ready |
| Flicker Free               | Yes                    |
| Light source               | LED                    |
| Type of LED                | СОВ                    |
| Colour temperature (K)     | 3000K                  |
| Colour consistency (SDCM)  | SDCM<3                 |
| CRI                        | 90                     |