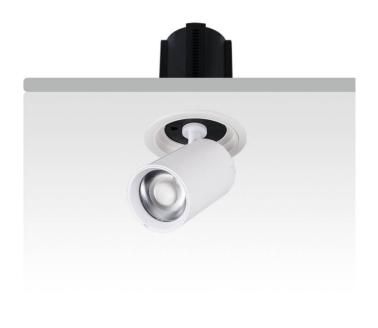

## **GAP R-Smart**

Lavov downlight from the family GAP R with a power of 20W and a reflector of 15 degrees beam angle. With a total lumen output of 2000lm and an efficacy of 100lm/W. CCT 3000K. . Made in Die Cast Aluminum and finished in Black color. Dimmable Casamby ready driver.

| Item code    | 86.D046.2319.02 |
|--------------|-----------------|
| Product type | Indoor          |
| Category     | Downlights      |
| Family       | GAP             |
| Subfamily    | GAP R-Smart     |
| Distourans   |                 |