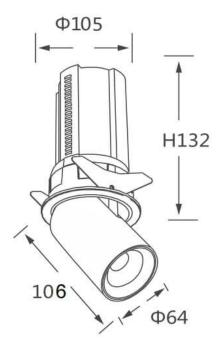

## **Scheme**

| Product                    |                        |
|----------------------------|------------------------|
| Real power (W)             | 20                     |
| Real luminous flux (Lm)    | 2000                   |
| Luminous efficiency (Lm/W) | 100                    |
| Beam angle (º)             | 15                     |
| Life time (h)              | 50000 h L80B10         |
| Colour                     | Black                  |
| Control gear included      | Yes                    |
| Control gear               | Dimmable Casamby ready |
| Flicker Free               | Yes                    |
| Light source               | LED                    |
| Type of LED                | СОВ                    |
| Colour temperature (K)     | 3000K                  |
| Colour consistency (SDCM)  | SDCM<3                 |
| CRI                        | 90                     |