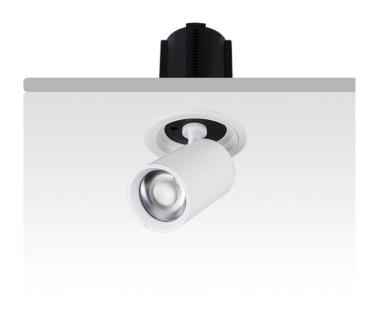

## **GAP R**

Lavov downlight from the family GAP R with a power of 20W and a reflector of 24 degrees beam angle. With a total lumen output of 2000lm and an efficacy of 100lm/W. CCT 3000K. . Made in Die Cast Aluminum and finished in White color. ON/OFF driver.