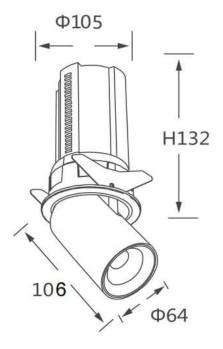

## **Scheme**

| Product                    |                |
|----------------------------|----------------|
| Real power (W)             | 20             |
| Real luminous flux (Lm)    | 2000           |
| Luminous efficiency (Lm/W) | 100            |
| Beam angle (º)             | 24             |
| Life time (h)              | 50000 h L80B10 |
| Colour                     | White          |
| Control gear included      | Yes            |
| Control gear               | ON/OFF         |
| Flicker Free               | Yes            |
| Light source               | LED            |
| Type of LED                | СОВ            |
| Colour temperature (K)     | 3000K          |
| Colour consistency (SDCM)  | SDCM<3         |
| CRI                        | 90             |