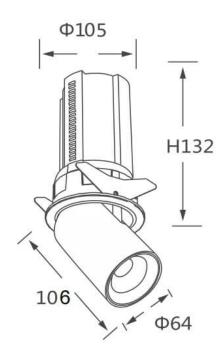

## GAP R

Lavov downlight from the family GAP R with a power of 20W and a reflector of 24 degrees beam angle. With a total lumen output of 2000lm and an efficacy of 100lm/W. CCT 3000K. . Made in Die Cast Aluminum and finished in Black color. ON/OFF driver.