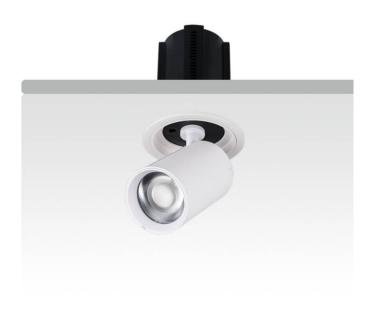

## GAP R

Lavov downlight from the family GAP R with a power of 20W and a reflector of 24 degrees beam angle. With a total lumen output of 2000lm and an efficacy of 100lm/W. CCT 3000K. . Made in Die Cast Aluminum and finished in Black color. ON/OFF driver.