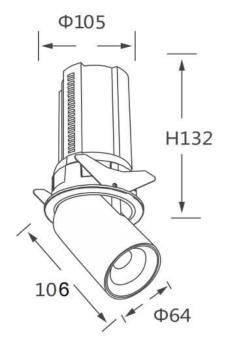

## **Scheme**

| Product                    |                |
|----------------------------|----------------|
| Real power (W)             | 20             |
| Real luminous flux (Lm)    | 2000           |
| Luminous efficiency (Lm/W) | 100            |
| Beam angle (º)             | 24             |
| Life time (h)              | 50000 h L80B10 |
| Colour                     | White          |
| Control gear included      | Yes            |
| Control gear               | DALI           |
| Flicker Free               | Yes            |
| Light source               | LED            |
| Type of LED                | СОВ            |
| Colour temperature (K)     | 3000K          |
| Colour consistency (SDCM)  | SDCM<3         |
| CRI                        | 90             |