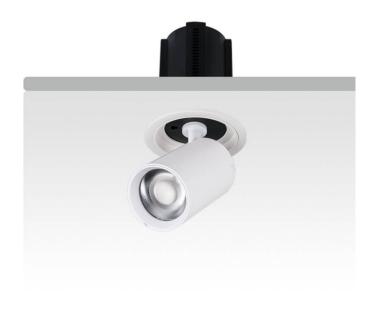

## **GAP R**

Lavov downlight from the family GAP R with a power of 20W and a reflector of 24 degrees beam angle. With a total lumen output of 2000lm and an efficacy of 100lm/W. CCT 3000K. . Made in Die Cast Aluminum and finished in White color. DALI driver.