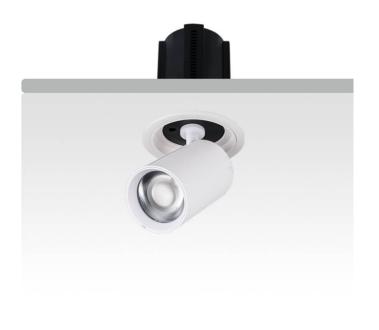

## GAP R

Lavov downlight from the family GAP R with a power of 20W and a reflector of 24 degrees beam angle. With a total lumen output of 2000lm and an efficacy of 100lm/W. CCT 3000K. . Made in Die Cast Aluminum and finished in Black color. DALI driver.