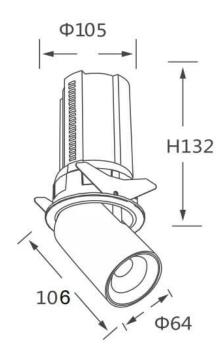

## GAP R

Lavov downlight from the family GAP R with a power of 20W and a reflector of 24 degrees beam angle. With a total lumen output of 2000lm and an efficacy of 100lm/W. CCT 3000K. . Made in Die Cast Aluminum and finished in Black color. DALI driver.