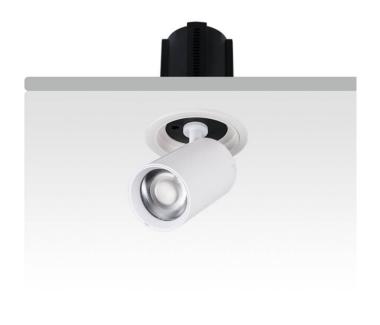

## **GAP R-Smart**

Lavov downlight from the family GAP R with a power of 20W and a reflector of 24 degrees beam angle. With a total lumen output of 2000lm and an efficacy of 100lm/W. CCT 3000K. . Made in Die Cast Aluminum and finished in White color. Dimmable Casamby ready driver.

| Item code    | 86.D046.2329.01 |
|--------------|-----------------|
| Product type | Indoor          |
| Category     | Downlights      |
| Family       | GAP             |
| Subfamily    | GAP R-Smart     |
| Distance     |                 |