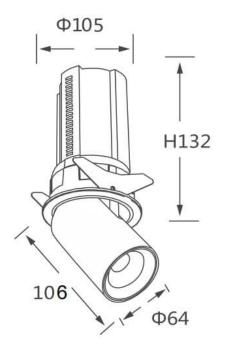

## **Scheme**

| Product                    |                        |
|----------------------------|------------------------|
| Real power (W)             | 20                     |
| Real luminous flux (Lm)    | 2000                   |
| Luminous efficiency (Lm/W) | 100                    |
| Beam angle (º)             | 24                     |
| Life time (h)              | 50000 h L80B10         |
| Colour                     | White                  |
| Control gear included      | Yes                    |
| Control gear               | Dimmable Casamby ready |
| Flicker Free               | Yes                    |
| Light source               | LED                    |
| Type of LED                | СОВ                    |
| Colour temperature (K)     | 3000K                  |
| Colour consistency (SDCM)  | SDCM<3                 |
| CRI                        | 90                     |