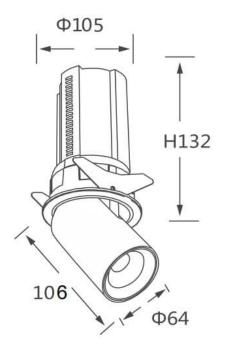

## **Scheme**

| Product                    |                        |
|----------------------------|------------------------|
| Real power (W)             | 20                     |
| Real luminous flux (Lm)    | 2000                   |
| Luminous efficiency (Lm/W) | 100                    |
| Beam angle (º)             | 24                     |
| Life time (h)              | 50000 h L80B10         |
| Colour                     | Black                  |
| Control gear included      | Yes                    |
| Control gear               | Dimmable Casamby ready |
| Flicker Free               | Yes                    |
| Light source               | LED                    |
| Type of LED                | СОВ                    |
| Colour temperature (K)     | 3000K                  |
| Colour consistency (SDCM)  | SDCM<3                 |
| CRI                        | 90                     |