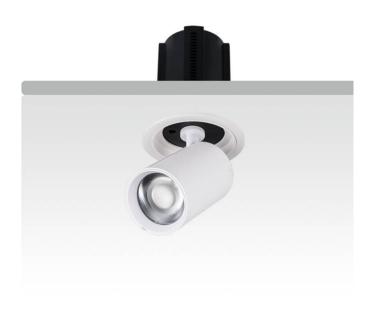

## GAP R

Lavov downlight from the family GAP R with a power of 20W and a reflector of 36 degrees beam angle. With a total lumen output of 2000lm and an efficacy of 100lm/W. CCT 3000K. . Made in Die Cast Aluminum and finished in White color. ON/OFF driver.