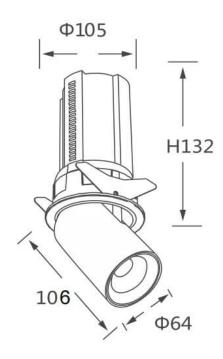

## GAP R

Lavov downlight from the family GAP R with a power of 20W and a reflector of 36 degrees beam angle. With a total lumen output of 2000lm and an efficacy of 100lm/W. CCT 3000K. . Made in Die Cast Aluminum and finished in White color. ON/OFF driver.