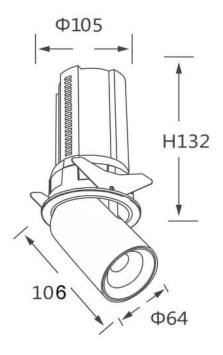

## **Scheme**

| Product                    |                |
|----------------------------|----------------|
| Real power (W)             | 20             |
| Real luminous flux (Lm)    | 2000           |
| Luminous efficiency (Lm/W) | 100            |
| Beam angle (º)             | 36             |
| Life time (h)              | 50000 h L80B10 |
| Colour                     | Black          |
| Control gear included      | Yes            |
| Control gear               | ON/OFF         |
| Flicker Free               | Yes            |
| Light source               | LED            |
| Type of LED                | СОВ            |
| Colour temperature (K)     | 3000K          |
| Colour consistency (SDCM)  | SDCM<3         |
| CRI                        | 90             |