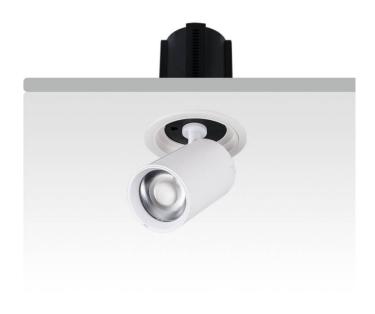

## **GAP R**

Lavov downlight from the family GAP R with a power of 20W and a reflector of 36 degrees beam angle. With a total lumen output of 2000lm and an efficacy of 100lm/W. CCT 3000K. . Made in Die Cast Aluminum and finished in Black color. ON/OFF driver.

| Item code    | 86.D046.2331.02 |
|--------------|-----------------|
| Product type | Indoor          |
| Category     | Downlights      |
| Family       | GAP             |
| Subfamily    | GAP R           |
| Distouroms   |                 |