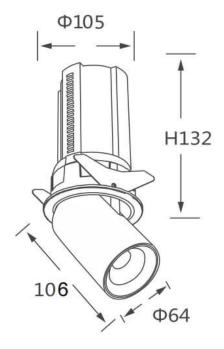

## **GAP R**

Lavov downlight from the family GAP R with a power of 20W and a reflector of 36 degrees beam angle. With a total lumen output of 2000lm and an efficacy of 100lm/W. CCT 3000K. . Made in Die Cast Aluminum and finished in White color. DALI driver.

## **Scheme**

| Product                    |                |
|----------------------------|----------------|
| Real power (W)             | 20             |
| Real luminous flux (Lm)    | 2000           |
| Luminous efficiency (Lm/W) | 100            |
| Beam angle (º)             | 36             |
| Life time (h)              | 50000 h L80B10 |
| Colour                     | White          |
| Control gear included      | Yes            |
| Control gear               | DALI           |
| Flicker Free               | Yes            |
| Light source               | LED            |
| Type of LED                | СОВ            |
| Colour temperature (K)     | 3000K          |
| Colour consistency (SDCM)  | SDCM<3         |
| CRI                        | 90             |