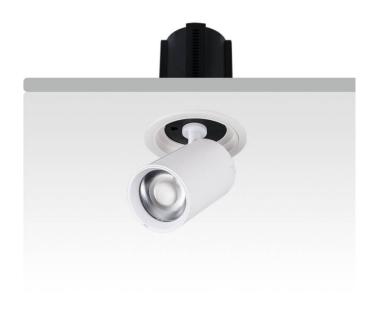

## **GAP R**

Lavov downlight from the family GAP R with a power of 20W and a reflector of 36 degrees beam angle. With a total lumen output of 2000lm and an efficacy of 100lm/W. CCT 3000K. . Made in Die Cast Aluminum and finished in White color. DALI driver.