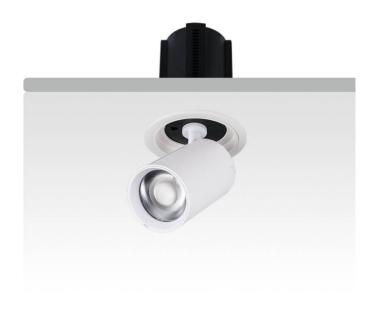

## **GAP R**

Lavov downlight from the family GAP R with a power of 20W and a reflector of 36 degrees beam angle. With a total lumen output of 2000lm and an efficacy of 100lm/W. CCT 3000K. . Made in Die Cast Aluminum and finished in Black color. DALI driver.