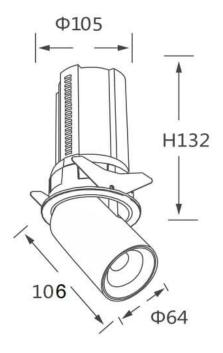

## **Scheme**

| Product                    |                |
|----------------------------|----------------|
| Real power (W)             | 20             |
| Real luminous flux (Lm)    | 2000           |
| Luminous efficiency (Lm/W) | 100            |
| Beam angle (º)             | 36             |
| Life time (h)              | 50000 h L80B10 |
| Colour                     | Black          |
| Control gear included      | Yes            |
| Control gear               | DALI           |
| Flicker Free               | Yes            |
| Light source               | LED            |
| Type of LED                | СОВ            |
| Colour temperature (K)     | 3000K          |
| Colour consistency (SDCM)  | SDCM<3         |
| CRI                        | 90             |