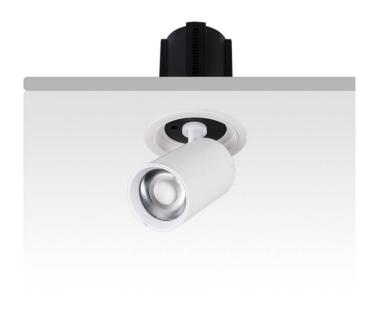

## **GAP R-Smart**

Lavov downlight from the family GAP R with a power of 20W and a reflector of 36 degrees beam angle. With a total lumen output of 2000lm and an efficacy of 100lm/W. CCT 3000K. . Made in Die Cast Aluminum and finished in White color. Dimmable Casamby ready driver.