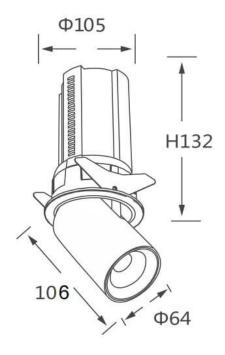

## **Scheme**

| Product                    |                        |
|----------------------------|------------------------|
| Real power (W)             | 20                     |
| Real luminous flux (Lm)    | 2000                   |
| Luminous efficiency (Lm/W) | 100                    |
| Beam angle (º)             | 36                     |
| Life time (h)              | 50000 h L80B10         |
| Colour                     | White                  |
| Control gear included      | Yes                    |
| Control gear               | Dimmable Casamby ready |
| Flicker Free               | Yes                    |
| Light source               | LED                    |
| Type of LED                | СОВ                    |
| Colour temperature (K)     | 3000K                  |
| Colour consistency (SDCM)  | SDCM<3                 |
| CRI                        | 90                     |