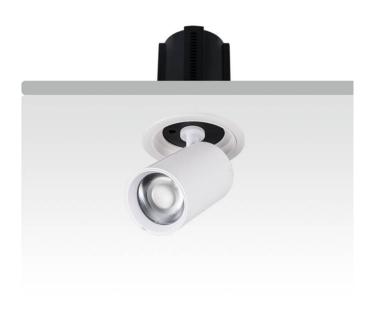

## GAP R-Smart

Lavov downlight from the family GAP R with a power of 20W and a reflector of 36 degrees beam angle. With a total lumen output of 2000lm and an efficacy of 100lm/W. CCT 3000K. . Made in Die Cast Aluminum and finished in Black color. Dimmable Casamby ready driver.