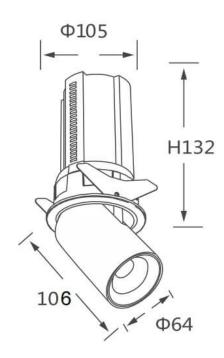

T 3000K. . Made in Die Cast Aluminum and finished in Black color. Dimmable Casamby ready driver.

| ltem code    | 86.D046.2339.02 |
|--------------|-----------------|
| Product type | Indoor          |
| Category     | Downlights      |
| Family       | GAP             |
| Subfamily    | GAP R-Smart     |
|              |                 |

Pictograms

| 20                     |
|------------------------|
| 2000                   |
| 100                    |
| 36                     |
| 50000 h L80B10         |
| Black                  |
| Yes                    |
| Dimmable Casamby ready |
| Yes                    |
| LED                    |
| СОВ                    |
| 3000K                  |
| SDCM<3                 |
| 90                     |
|                        |

## Scheme