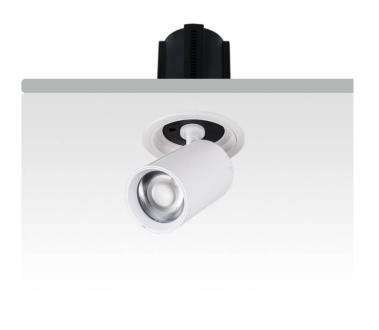

## GAP R

Lavov downlight from the family GAP R with a power of 20W and a reflector of 55 degrees beam angle. With a total lumen output of 2000lm and an efficacy of 100lm/W. CCT 3000K. . Made in Die Cast Aluminum and finished in White color. ON/OFF driver.

Pictograms

| Product                    |                |
|----------------------------|----------------|
| Real power (W)             | 20             |
| Real luminous flux (Lm)    | 2000           |
| Luminous efficiency (Lm/W) | 100            |
| Beam angle (º)             | 55             |
| Life time (h)              | 50000 h L80B10 |
| Colour                     | White          |
| Control gear included      | Yes            |
| Control gear               | ON/OFF         |
| Flicker Free               | Yes            |
| Light source               | LED            |
| Type of LED                | СОВ            |
| Colour temperature (K)     | 3000К          |
| Colour consistency (SDCM)  | SDCM<3         |
| CRI                        | 90             |