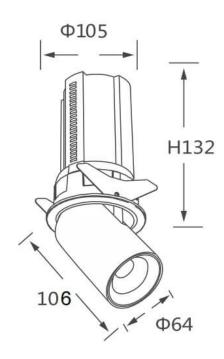

|

Pictograms

| Product                    |                |
|----------------------------|----------------|
| Real power (W)             | 20             |
| Real luminous flux (Lm)    | 2000           |
| Luminous efficiency (Lm/W) | 100            |
| Beam angle (º)             | 55             |
| Life time (h)              | 50000 h L80B10 |
| Colour                     | White          |
| Control gear included      | Yes            |
| Control gear               | ON/OFF         |
| Flicker Free               | Yes            |
| Light source               | LED            |
| Type of LED                | СОВ            |
| Colour temperature (K)     | 3000К          |
| Colour consistency (SDCM)  | SDCM<3         |
| CRI                        | 90             |

## Scheme