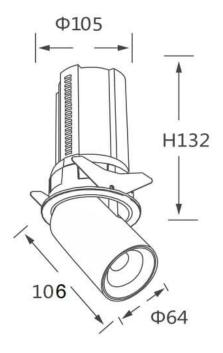

## **GAP R**

Lavov downlight from the family GAP R with a power of 20W and a reflector of 55 degrees beam angle. With a total lumen output of 2000lm and an efficacy of 100lm/W. CCT 3000K. . Made in Die Cast Aluminum and finished in Black color. ON/OFF driver.

## **Scheme**

| Product                    |                |
|----------------------------|----------------|
| Real power (W)             | 20             |
| Real luminous flux (Lm)    | 2000           |
| Luminous efficiency (Lm/W) | 100            |
| Beam angle (º)             | 55             |
| Life time (h)              | 50000 h L80B10 |
| Colour                     | Black          |
| Control gear included      | Yes            |
| Control gear               | ON/OFF         |
| Flicker Free               | Yes            |
| Light source               | LED            |
| Type of LED                | СОВ            |
| Colour temperature (K)     | 3000K          |
| Colour consistency (SDCM)  | SDCM<3         |
| CRI                        | 90             |