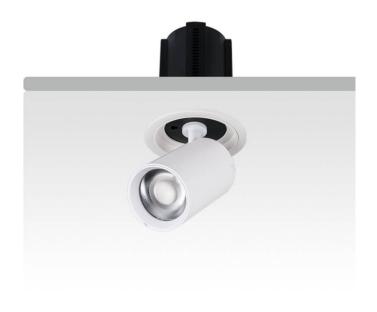

## **GAP R**

Lavov downlight from the family GAP R with a power of 20W and a reflector of 55 degrees beam angle. With a total lumen output of 2000lm and an efficacy of 100lm/W. CCT 3000K. . Made in Die Cast Aluminum and finished in Black color. ON/OFF driver.

| Item code    | 86.D046.2341.02 |
|--------------|-----------------|
| Product type | Indoor          |
| Category     | Downlights      |
| Family       | GAP             |
| Subfamily    | GAP R           |
| Distouroms   |                 |