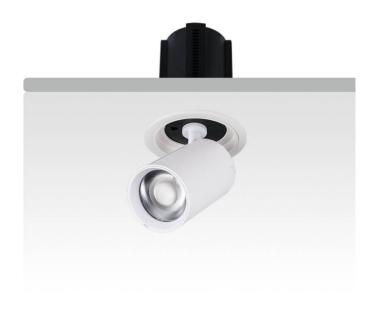

## **GAP R**

Lavov downlight from the family GAP R with a power of 20W and a reflector of 55 degrees beam angle. With a total lumen output of 2000lm and an efficacy of 100lm/W. CCT 3000K. . Made in Die Cast Aluminum and finished in White color. DALI driver.