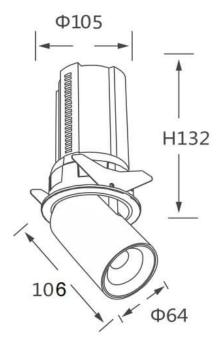

## **Scheme**

| Product                    |                |
|----------------------------|----------------|
| Real power (W)             | 20             |
| Real luminous flux (Lm)    | 2000           |
| Luminous efficiency (Lm/W) | 100            |
| Beam angle (º)             | 55             |
| Life time (h)              | 50000 h L80B10 |
| Colour                     | White          |
| Control gear included      | Yes            |
| Control gear               | DALI           |
| Flicker Free               | Yes            |
| Light source               | LED            |
| Type of LED                | СОВ            |
| Colour temperature (K)     | 3000K          |
| Colour consistency (SDCM)  | SDCM<3         |
| CRI                        | 90             |