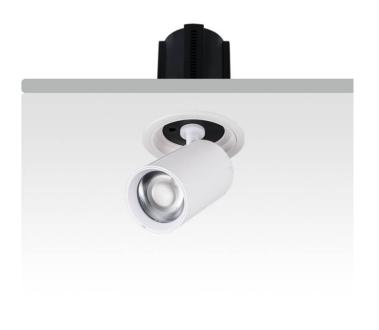

## GAP R

Lavov downlight from the family GAP R with a power of 20W and a reflector of 55 degrees beam angle. With a total lumen output of 2000lm and an efficacy of 100lm/W. CCT 3000K. . Made in Die Cast Aluminum and finished in Black color. DALI driver.