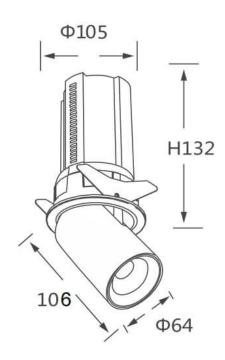

|

Pictograms

| Product                    |                |
|----------------------------|----------------|
| Real power (W)             | 20             |
| Real luminous flux (Lm)    | 2000           |
| Luminous efficiency (Lm/W) | 100            |
| Beam angle (º)             | 55             |
| Life time (h)              | 50000 h L80B10 |
| Colour                     | Black          |
| Control gear included      | Yes            |
| Control gear               | DALI           |
| Flicker Free               | Yes            |
| Light source               | LED            |
| Type of LED                | СОВ            |
| Colour temperature (K)     | 3000К          |
| Colour consistency (SDCM)  | SDCM<3         |
| CRI                        | 90             |

## Scheme