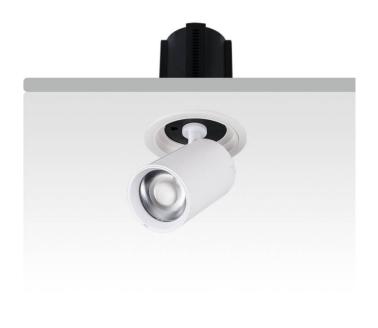

## **GAP R-Smart**

Lavov downlight from the family GAP R with a power of 20W and a reflector of 55 degrees beam angle. With a total lumen output of 2000lm and an efficacy of 100lm/W. CCT 3000K. . Made in Die Cast Aluminum and finished in White color. Dimmable Casamby ready driver.

| Item code    | 86.D046.2349.01 |  |
|--------------|-----------------|--|
| Product type | Indoor          |  |
| Category     | Downlights      |  |
| Family       | GAP             |  |
| Subfamily    | GAP R-Smart     |  |
| Pictograms   |                 |  |