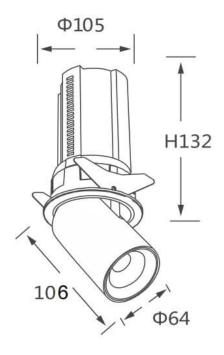

| Item code    | 86.D046.2349.01 |  |
|--------------|-----------------|--|
| Product type | Indoor          |  |
| Category     | Downlights      |  |
| Family       | GAP             |  |
| Subfamily    | GAP R-Smart     |  |
| Pictograms   |                 |  |

## **Pictograms**

| c- | h~ |   | _ |
|----|----|---|---|
| ЭL | ne | m | е |

| Product                    |                        |
|----------------------------|------------------------|
| Real power (W)             | 20                     |
| Real luminous flux (Lm)    | 2000                   |
| Luminous efficiency (Lm/W) | 100                    |
| Beam angle (º)             | 55                     |
| Life time (h)              | 50000 h L80B10         |
| Colour                     | White                  |
| Control gear included      | Yes                    |
| Control gear               | Dimmable Casamby ready |
| Flicker Free               | Yes                    |
| Light source               | LED                    |
| Type of LED                | СОВ                    |
| Colour temperature (K)     | 3000K                  |
| Colour consistency (SDCM)  | SDCM<3                 |
| CRI                        | 90                     |