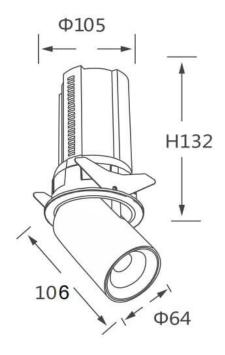

## **Scheme**

| Product                    |                        |
|----------------------------|------------------------|
| Real power (W)             | 20                     |
| Real luminous flux (Lm)    | 2000                   |
| Luminous efficiency (Lm/W) | 100                    |
| Beam angle (º)             | 55                     |
| Life time (h)              | 50000 h L80B10         |
| Colour                     | Black                  |
| Control gear included      | Yes                    |
| Control gear               | Dimmable Casamby ready |
| Flicker Free               | Yes                    |
| Light source               | LED                    |
| Type of LED                | СОВ                    |
| Colour temperature (K)     | 3000K                  |
| Colour consistency (SDCM)  | SDCM<3                 |
| CRI                        | 90                     |