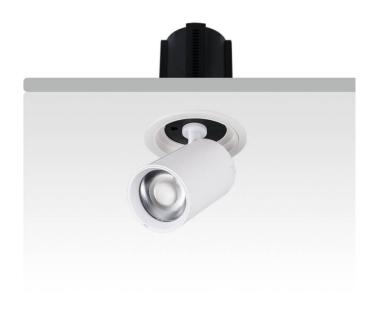

## **GAP R**

Lavov downlight from the family GAP R with a power of 20W and a reflector of 15 degrees beam angle. With a total lumen output of 2000lm and an efficacy of 100lm/W. CCT 4000K. . Made in Die Cast Aluminum and finished in White color. ON/OFF driver.

| Item code    | 86.D046.2411.01 |
|--------------|-----------------|
| Product type | Indoor          |
| Category     | Downlights      |
| Family       | GAP             |
| Subfamily    | GAP R           |
| Pictograms   |                 |