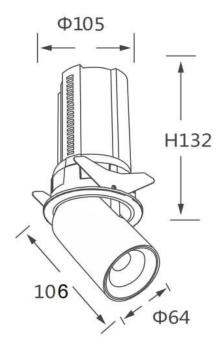

## **GAP R**

Lavov downlight from the family GAP R with a power of 20W and a reflector of 15 degrees beam angle. With a total lumen output of 2000lm and an efficacy of 100lm/W. CCT 4000K. . Made in Die Cast Aluminum and finished in White color. ON/OFF driver.

## **Scheme**

| Product                    |                |
|----------------------------|----------------|
| Real power (W)             | 20             |
| Real luminous flux (Lm)    | 2000           |
| Luminous efficiency (Lm/W) | 100            |
| Beam angle (º)             | 15             |
| Life time (h)              | 50000 h L80B10 |
| Colour                     | White          |
| Control gear included      | Yes            |
| Control gear               | ON/OFF         |
| Flicker Free               | Yes            |
| Light source               | LED            |
| Type of LED                | СОВ            |
| Colour temperature (K)     | 4000K          |
| Colour consistency (SDCM)  | SDCM<3         |
| CRI                        | 90             |