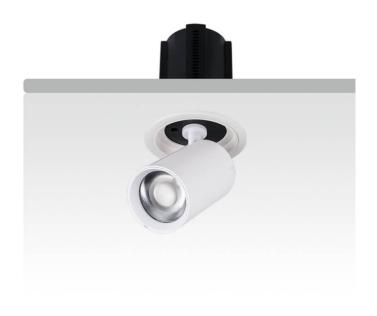

## **GAP R**

Lavov downlight from the family GAP R with a power of 20W and a reflector of 15 degrees beam angle. With a total lumen output of 2000lm and an efficacy of 100lm/W. CCT 4000K. . Made in Die Cast Aluminum and finished in Black color. ON/OFF driver.

| Item code    | 86.D046.2411.02 |
|--------------|-----------------|
| Product type | Indoor          |
| Category     | Downlights      |
| Family       | GAP             |
| Subfamily    | GAP R           |
| Distouroms   | <del></del>     |