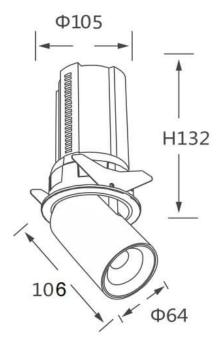

## **Scheme**

| Product                    |                |
|----------------------------|----------------|
| Real power (W)             | 20             |
| Real luminous flux (Lm)    | 2000           |
| Luminous efficiency (Lm/W) | 100            |
| Beam angle (º)             | 15             |
| Life time (h)              | 50000 h L80B10 |
| Colour                     | Black          |
| Control gear included      | Yes            |
| Control gear               | ON/OFF         |
| Flicker Free               | Yes            |
| Light source               | LED            |
| Type of LED                | СОВ            |
| Colour temperature (K)     | 4000K          |
| Colour consistency (SDCM)  | SDCM<3         |
| CRI                        | 90             |