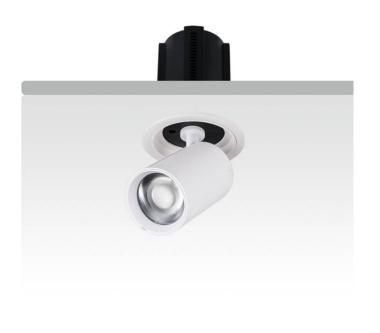

## GAP R

Lavov downlight from the family GAP R with a power of 20W and a reflector of 15 degrees beam angle. With a total lumen output of 2000lm and an efficacy of 100lm/W. CCT 4000K. . Made in Die Cast Aluminum and finished in White color. DALI driver.

| Item code    | 86.D046.2413.01 |
|--------------|-----------------|
| Product type | Indoor          |
| Category     | Downlights      |
| Family       | GAP             |
| Subfamily    | GAP R           |
| Distance     |                 |