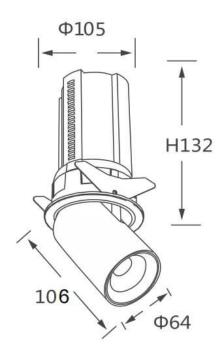

## GAP R

Lavov downlight from the family GAP R with a power of 20W and a reflector of 15 degrees beam angle. With a total lumen output of 2000lm and an efficacy of 100lm/W. CCT 4000K. . Made in Die Cast Aluminum and finished in White color. DALI driver.

| Item code    | 86.D046.2413.01 |
|--------------|-----------------|
| Product type | Indoor          |
| Category     | Downlights      |
| Family       | GAP             |
| Subfamily    | GAP R           |
| Distance     |                 |