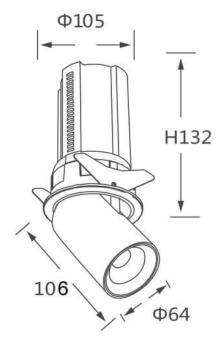

## **GAP R**

Lavov downlight from the family GAP R with a power of 20W and a reflector of 15 degrees beam angle. With a total lumen output of 2000lm and an efficacy of 100lm/W. CCT 4000K. . Made in Die Cast Aluminum and finished in Black color. DALI driver.

| Item code    | 86.D046.2413.02 |
|--------------|-----------------|
| Product type | Indoor          |
| Category     | Downlights      |
| Family       | GAP             |
| Subfamily    | GAP R           |
| Distouroms   | -               |

## Pictograms

## **Scheme**



| Product                    |                |
|----------------------------|----------------|
| Real power (W)             | 20             |
| Real luminous flux (Lm)    | 2000           |
| Luminous efficiency (Lm/W) | 100            |
| Beam angle (º)             | 15             |
| Life time (h)              | 50000 h L80B10 |
| Colour                     | Black          |
| Control gear included      | Yes            |
| Control gear               | DALI           |
| Flicker Free               | Yes            |
| Light source               | LED            |
| Type of LED                | СОВ            |
| Colour temperature (K)     | 4000K          |
| Colour consistency (SDCM)  | SDCM<3         |
| CRI                        | 90             |