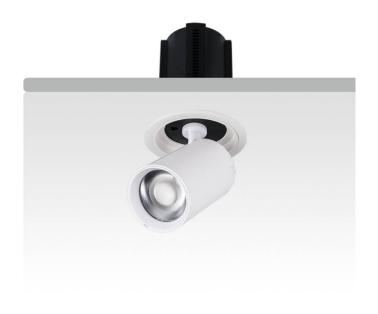

## **GAP R**

Lavov downlight from the family GAP R with a power of 20W and a reflector of 15 degrees beam angle. With a total lumen output of 2000lm and an efficacy of 100lm/W. CCT 4000K. . Made in Die Cast Aluminum and finished in Black color. DALI driver.

| Item code    | 86.D046.2413.02 |
|--------------|-----------------|
| Product type | Indoor          |
| Category     | Downlights      |
| Family       | GAP             |
| Subfamily    | GAP R           |
| Distouroms   | -               |