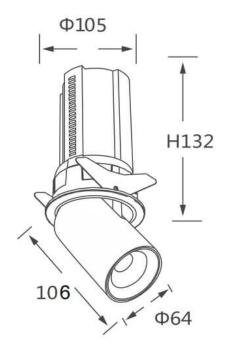

## **Scheme**

| Product                    |                        |
|----------------------------|------------------------|
| Real power (W)             | 20                     |
| Real luminous flux (Lm)    | 2000                   |
| Luminous efficiency (Lm/W) | 100                    |
| Beam angle (º)             | 15                     |
| Life time (h)              | 50000 h L80B10         |
| Colour                     | White                  |
| Control gear included      | Yes                    |
| Control gear               | Dimmable Casamby ready |
| Flicker Free               | Yes                    |
| Light source               | LED                    |
| Type of LED                | СОВ                    |
| Colour temperature (K)     | 4000K                  |
| Colour consistency (SDCM)  | SDCM<3                 |
| CRI                        | 90                     |