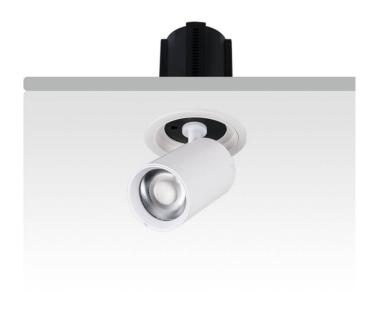

## **GAP R-Smart**

Lavov downlight from the family GAP R with a power of 20W and a reflector of 15 degrees beam angle. With a total lumen output of 2000lm and an efficacy of 100lm/W. CCT 4000K. . Made in Die Cast Aluminum and finished in White color. Dimmable Casamby ready driver.

| Item code    | 86.D046.2419.01 |
|--------------|-----------------|
| Product type | Indoor          |
| Category     | Downlights      |
| Family       | GAP             |
| Subfamily    | GAP R-Smart     |
| Pictograms   |                 |