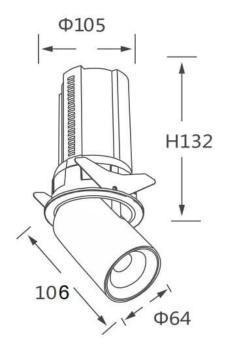

## **Scheme**

| Product                    |                        |
|----------------------------|------------------------|
| Real power (W)             | 20                     |
| Real luminous flux (Lm)    | 2000                   |
| Luminous efficiency (Lm/W) | 100                    |
| Beam angle (º)             | 15                     |
| Life time (h)              | 50000 h L80B10         |
| Colour                     | Black                  |
| Control gear included      | Yes                    |
| Control gear               | Dimmable Casamby ready |
| Flicker Free               | Yes                    |
| Light source               | LED                    |
| Type of LED                | СОВ                    |
| Colour temperature (K)     | 4000K                  |
| Colour consistency (SDCM)  | SDCM<3                 |
| CRI                        | 90                     |