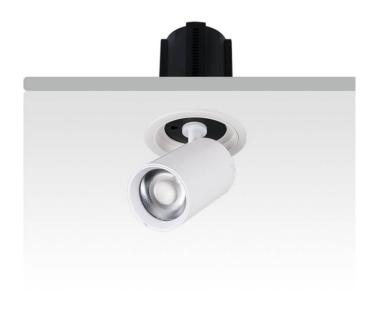

## **GAP R-Smart**

Lavov downlight from the family GAP R with a power of 20W and a reflector of 15 degrees beam angle. With a total lumen output of 2000lm and an efficacy of 100lm/W. CCT 4000K. . Made in Die Cast Aluminum and finished in Black color. Dimmable Casamby ready driver.