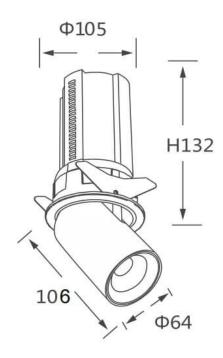

## GAP R

Lavov downlight from the family GAP R with a power of 20W and a reflector of 24 degrees beam angle. With a total lumen output of 2000lm and an efficacy of 100lm/W. CCT 4000K. . Made in Die Cast Aluminum and finished in White color. ON/OFF driver.