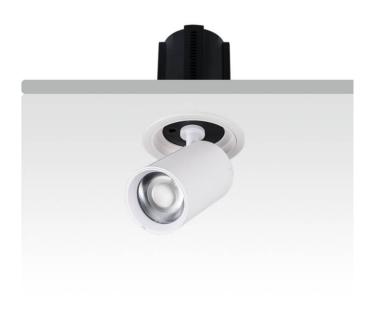

## GAP R

Lavov downlight from the family GAP R with a power of 20W and a reflector of 24 degrees beam angle. With a total lumen output of 2000lm and an efficacy of 100lm/W. CCT 4000K. . Made in Die Cast Aluminum and finished in White color. ON/OFF driver.