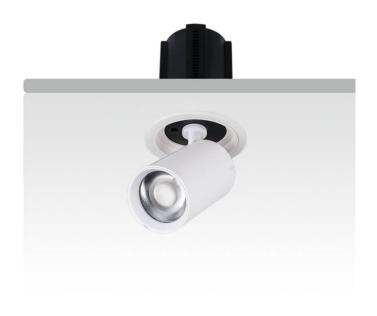

## **GAP R**

Lavov downlight from the family GAP R with a power of 20W and a reflector of 24 degrees beam angle. With a total lumen output of 2000lm and an efficacy of 100lm/W. CCT 4000K. . Made in Die Cast Aluminum and finished in Black color. ON/OFF driver.

| Item code    | 86.D046.2421.02 |
|--------------|-----------------|
| Product type | Indoor          |
| Category     | Downlights      |
| Family       | GAP             |
| Subfamily    | GAP R           |
| Distouroms   |                 |