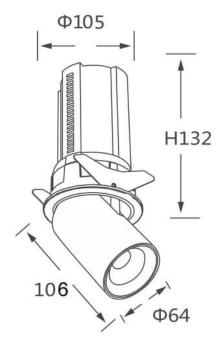

## **Scheme**

| Product                    |                |
|----------------------------|----------------|
| Real power (W)             | 20             |
| Real luminous flux (Lm)    | 2000           |
| Luminous efficiency (Lm/W) | 100            |
| Beam angle (º)             | 24             |
| Life time (h)              | 50000 h L80B10 |
| Colour                     | Black          |
| Control gear included      | Yes            |
| Control gear               | ON/OFF         |
| Flicker Free               | Yes            |
| Light source               | LED            |
| Type of LED                | СОВ            |
| Colour temperature (K)     | 4000K          |
| Colour consistency (SDCM)  | SDCM<3         |
| CRI                        | 90             |