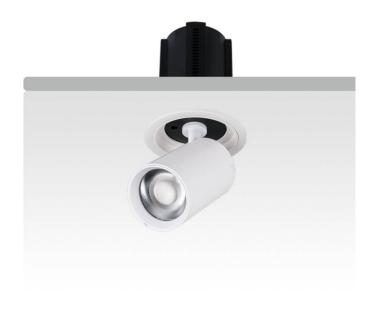

## **GAP R**

Lavov downlight from the family GAP R with a power of 20W and a reflector of 24 degrees beam angle. With a total lumen output of 2000lm and an efficacy of 100lm/W. CCT 4000K. . Made in Die Cast Aluminum and finished in White color. DALI driver.

| Item code    | 86.D046.2423.01 |
|--------------|-----------------|
| Product type | Indoor          |
| Category     | Downlights      |
| Family       | GAP             |
| Subfamily    | GAP R           |
| Dictograms   |                 |