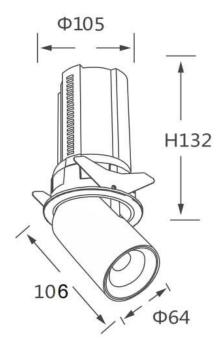

## **Scheme**

| Product                    |                |
|----------------------------|----------------|
| Real power (W)             | 20             |
| Real luminous flux (Lm)    | 2000           |
| Luminous efficiency (Lm/W) | 100            |
| Beam angle (º)             | 24             |
| Life time (h)              | 50000 h L80B10 |
| Colour                     | White          |
| Control gear included      | Yes            |
| Control gear               | DALI           |
| Flicker Free               | Yes            |
| Light source               | LED            |
| Type of LED                | СОВ            |
| Colour temperature (K)     | 4000K          |
| Colour consistency (SDCM)  | SDCM<3         |
| CRI                        | 90             |