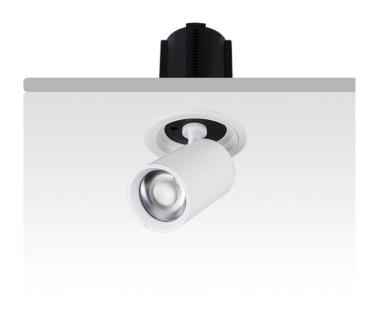

## **GAP R**

Lavov downlight from the family GAP R with a power of 20W and a reflector of 24 degrees beam angle. With a total lumen output of 2000lm and an efficacy of 100lm/W. CCT 4000K. . Made in Die Cast Aluminum and finished in Black color. DALI driver.

| Item code    | 86.D046.2423.02 |
|--------------|-----------------|
| Product type | Indoor          |
| Category     | Downlights      |
| Family       | GAP             |
| Subfamily    | GAP R           |
| Distouroms   |                 |