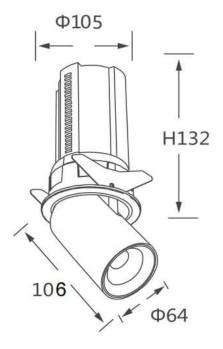

## **Scheme**

| Product                    |                |
|----------------------------|----------------|
| Real power (W)             | 20             |
| Real luminous flux (Lm)    | 2000           |
| Luminous efficiency (Lm/W) | 100            |
| Beam angle (º)             | 24             |
| Life time (h)              | 50000 h L80B10 |
| Colour                     | Black          |
| Control gear included      | Yes            |
| Control gear               | DALI           |
| Flicker Free               | Yes            |
| Light source               | LED            |
| Type of LED                | СОВ            |
| Colour temperature (K)     | 4000K          |
| Colour consistency (SDCM)  | SDCM<3         |
| CRI                        | 90             |