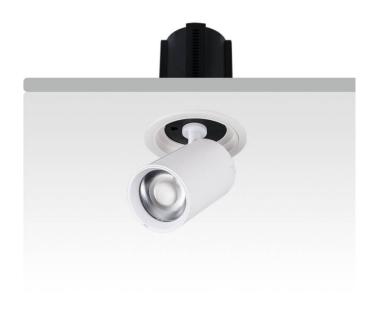

## **GAP R-Smart**

Lavov downlight from the family GAP R with a power of 20W and a reflector of 24 degrees beam angle. With a total lumen output of 2000lm and an efficacy of 100lm/W. CCT 4000K. . Made in Die Cast Aluminum and finished in White color. Dimmable Casamby ready driver.

| Item code    | 86.D046.2429.01 |
|--------------|-----------------|
| Product type | Indoor          |
| Category     | Downlights      |
| Family       | GAP             |
| Subfamily    | GAP R-Smart     |
|              |                 |