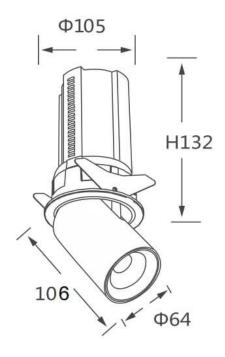

## **Scheme**

| Product                    |                        |
|----------------------------|------------------------|
| Real power (W)             | 20                     |
| Real luminous flux (Lm)    | 2000                   |
| Luminous efficiency (Lm/W) | 100                    |
| Beam angle (º)             | 24                     |
| Life time (h)              | 50000 h L80B10         |
| Colour                     | White                  |
| Control gear included      | Yes                    |
| Control gear               | Dimmable Casamby ready |
| Flicker Free               | Yes                    |
| Light source               | LED                    |
| Type of LED                | СОВ                    |
| Colour temperature (K)     | 4000K                  |
| Colour consistency (SDCM)  | SDCM<3                 |
| CRI                        | 90                     |