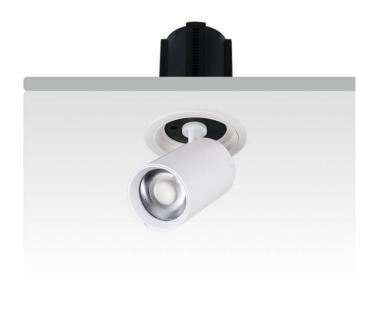

## **GAP R-Smart**

Lavov downlight from the family GAP R with a power of 20W and a reflector of 24 degrees beam angle. With a total lumen output of 2000lm and an efficacy of 100lm/W. CCT 4000K. . Made in Die Cast Aluminum and finished in Black color. Dimmable Casamby ready driver.