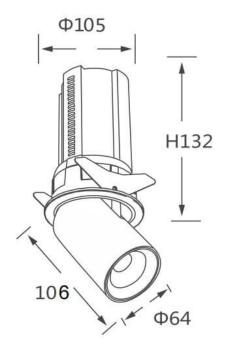

## **Scheme**

| Product                    |                        |
|----------------------------|------------------------|
| Real power (W)             | 20                     |
| Real luminous flux (Lm)    | 2000                   |
| Luminous efficiency (Lm/W) | 100                    |
| Beam angle (º)             | 24                     |
| Life time (h)              | 50000 h L80B10         |
| Colour                     | Black                  |
| Control gear included      | Yes                    |
| Control gear               | Dimmable Casamby ready |
| Flicker Free               | Yes                    |
| Light source               | LED                    |
| Type of LED                | СОВ                    |
| Colour temperature (K)     | 4000K                  |
| Colour consistency (SDCM)  | SDCM<3                 |
| CRI                        | 90                     |