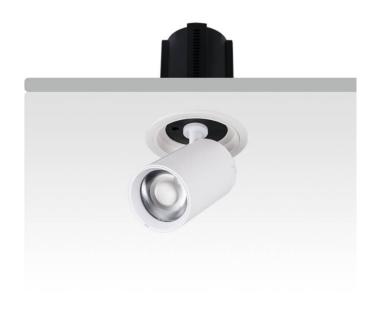

## **GAP R**

Lavov downlight from the family GAP R with a power of 20W and a reflector of 36 degrees beam angle. With a total lumen output of 2000lm and an efficacy of 100lm/W. CCT 4000K. . Made in Die Cast Aluminum and finished in White color. ON/OFF driver.

| Item code    | 86.D046.2431.01 |
|--------------|-----------------|
| Product type | Indoor          |
| Category     | Downlights      |
| Family       | GAP             |
| Subfamily    | GAP R           |
| Pictograms   |                 |