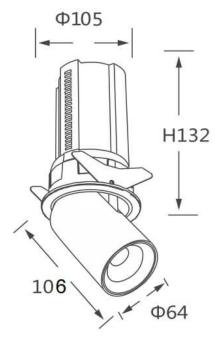

## **GAP R**

Lavov downlight from the family GAP R with a power of 20W and a reflector of 36 degrees beam angle. With a total lumen output of 2000lm and an efficacy of 100lm/W. CCT 4000K. . Made in Die Cast Aluminum and finished in White color. ON/OFF driver.

## **Scheme**

| Product                    |                |
|----------------------------|----------------|
| Real power (W)             | 20             |
| Real luminous flux (Lm)    | 2000           |
| Luminous efficiency (Lm/W) | 100            |
| Beam angle (º)             | 36             |
| Life time (h)              | 50000 h L80B10 |
| Colour                     | White          |
| Control gear included      | Yes            |
| Control gear               | ON/OFF         |
| Flicker Free               | Yes            |
| Light source               | LED            |
| Type of LED                | СОВ            |
| Colour temperature (K)     | 4000K          |
| Colour consistency (SDCM)  | SDCM<3         |
| CRI                        | 90             |