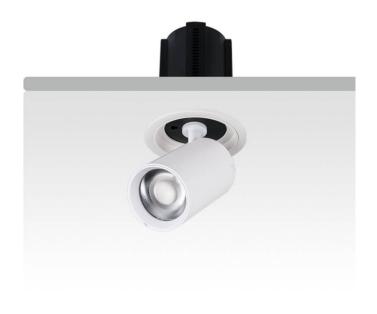

## **GAP R**

Lavov downlight from the family GAP R with a power of 20W and a reflector of 36 degrees beam angle. With a total lumen output of 2000lm and an efficacy of 100lm/W. CCT 4000K. . Made in Die Cast Aluminum and finished in Black color. ON/OFF driver.