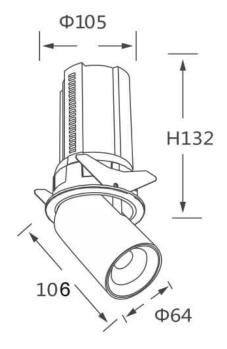

## **GAP R**

Lavov downlight from the family GAP R with a power of 20W and a reflector of 36 degrees beam angle. With a total lumen output of 2000lm and an efficacy of 100lm/W. CCT 4000K. . Made in Die Cast Aluminum and finished in Black color. ON/OFF driver.