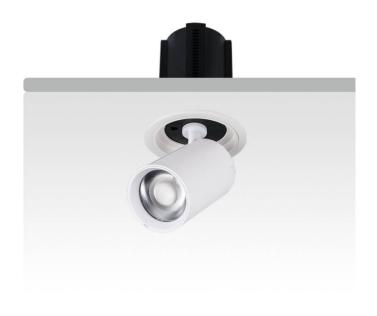

## **GAP R**

Lavov downlight from the family GAP R with a power of 20W and a reflector of 36 degrees beam angle. With a total lumen output of 2000lm and an efficacy of 100lm/W. CCT 4000K. . Made in Die Cast Aluminum and finished in White color. DALI driver.