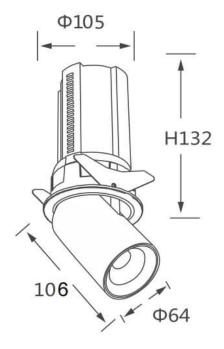

## **Scheme**

| Product                    |                |
|----------------------------|----------------|
| Real power (W)             | 20             |
| Real luminous flux (Lm)    | 2000           |
| Luminous efficiency (Lm/W) | 100            |
| Beam angle (º)             | 36             |
| Life time (h)              | 50000 h L80B10 |
| Colour                     | White          |
| Control gear included      | Yes            |
| Control gear               | DALI           |
| Flicker Free               | Yes            |
| Light source               | LED            |
| Type of LED                | СОВ            |
| Colour temperature (K)     | 4000K          |
| Colour consistency (SDCM)  | SDCM<3         |
| CRI                        | 90             |