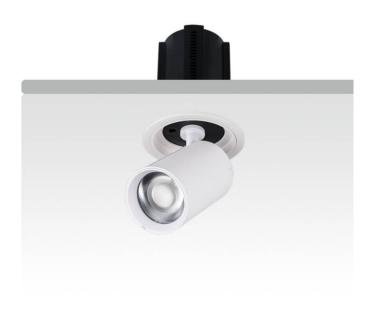

## GAP R

Lavov downlight from the family GAP R with a power of 20W and a reflector of 36 degrees beam angle. With a total lumen output of 2000lm and an efficacy of 100lm/W. CCT 4000K. . Made in Die Cast Aluminum and finished in Black color. DALI driver.