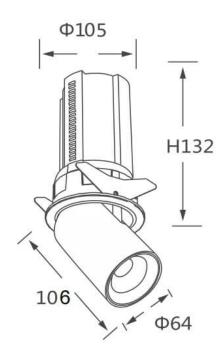

## GAP R

Lavov downlight from the family GAP R with a power of 20W and a reflector of 36 degrees beam angle. With a total lumen output of 2000lm and an efficacy of 100lm/W. CCT 4000K. . Made in Die Cast Aluminum and finished in Black color. DALI driver.

| Item code                | 86.D046.2433.02 |
|--------------------------|-----------------|
| Product type             | Indoor          |
| Category                 | Downlights      |
| Family                   | GAP             |
| Subfamily                | GAP R           |
| <b>D</b> <sup>1</sup> -1 |                 |