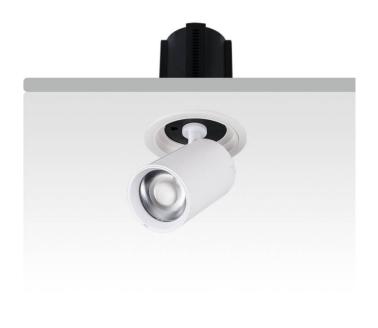

## **GAP R-Smart**

Lavov downlight from the family GAP R with a power of 20W and a reflector of 36 degrees beam angle. With a total lumen output of 2000lm and an efficacy of 100lm/W. CCT 4000K. . Made in Die Cast Aluminum and finished in White color. Dimmable Casamby ready driver.

| Item code    | 86.D046.2439.01 |
|--------------|-----------------|
| Product type | Indoor          |
| Category     | Downlights      |
| Family       | GAP             |
| Subfamily    | GAP R-Smart     |
| Pictograms   |                 |