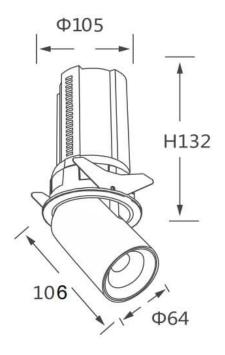

## **Scheme**

| Product                    |                        |
|----------------------------|------------------------|
| Real power (W)             | 20                     |
| Real luminous flux (Lm)    | 2000                   |
| Luminous efficiency (Lm/W) | 100                    |
| Beam angle (º)             | 36                     |
| Life time (h)              | 50000 h L80B10         |
| Colour                     | White                  |
| Control gear included      | Yes                    |
| Control gear               | Dimmable Casamby ready |
| Flicker Free               | Yes                    |
| Light source               | LED                    |
| Type of LED                | СОВ                    |
| Colour temperature (K)     | 4000K                  |
| Colour consistency (SDCM)  | SDCM<3                 |
| CRI                        | 90                     |