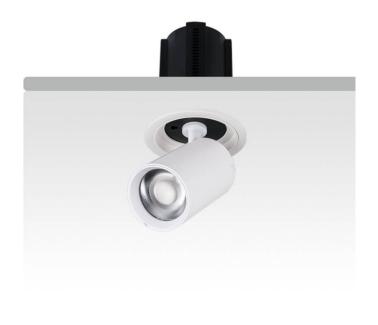

## **GAP R-Smart**

Lavov downlight from the family GAP R with a power of 20W and a reflector of 36 degrees beam angle. With a total lumen output of 2000lm and an efficacy of 100lm/W. CCT 4000K. . Made in Die Cast Aluminum and finished in Black color. Dimmable Casamby ready driver.