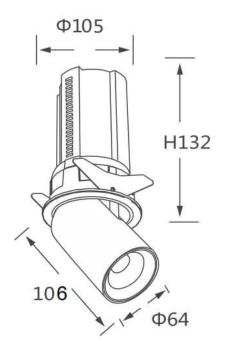

## **Scheme**

| Product                    |                        |
|----------------------------|------------------------|
| Real power (W)             | 20                     |
| Real luminous flux (Lm)    | 2000                   |
| Luminous efficiency (Lm/W) | 100                    |
| Beam angle (º)             | 36                     |
| Life time (h)              | 50000 h L80B10         |
| Colour                     | Black                  |
| Control gear included      | Yes                    |
| Control gear               | Dimmable Casamby ready |
| Flicker Free               | Yes                    |
| Light source               | LED                    |
| Type of LED                | СОВ                    |
| Colour temperature (K)     | 4000K                  |
| Colour consistency (SDCM)  | SDCM<3                 |
| CRI                        | 90                     |