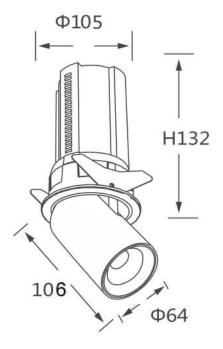

## **Scheme**

| Product                    |                |
|----------------------------|----------------|
| Real power (W)             | 20             |
| Real luminous flux (Lm)    | 2000           |
| Luminous efficiency (Lm/W) | 100            |
| Beam angle (º)             | 55             |
| Life time (h)              | 50000 h L80B10 |
| Colour                     | White          |
| Control gear included      | Yes            |
| Control gear               | ON/OFF         |
| Flicker Free               | Yes            |
| Light source               | LED            |
| Type of LED                | СОВ            |
| Colour temperature (K)     | 4000K          |
| Colour consistency (SDCM)  | SDCM<3         |
| CRI                        | 90             |