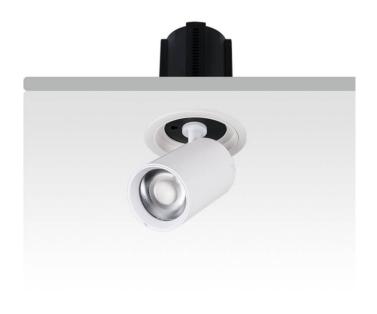

## **GAP R**

Lavov downlight from the family GAP R with a power of 20W and a reflector of 55 degrees beam angle. With a total lumen output of 2000lm and an efficacy of 100lm/W. CCT 4000K. . Made in Die Cast Aluminum and finished in White color. ON/OFF driver.