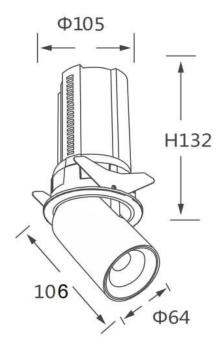

## **Scheme**

| Product                    |                |  |
|----------------------------|----------------|--|
| Real power (W)             | 20             |  |
| Real luminous flux (Lm)    | 2000           |  |
| Luminous efficiency (Lm/W) | 100            |  |
| Beam angle (º)             | 55             |  |
| Life time (h)              | 50000 h L80B10 |  |
| Colour                     | Black          |  |
| Control gear included      | Yes            |  |
| Control gear               | ON/OFF         |  |
| Flicker Free               | Yes            |  |
| Light source               | LED            |  |
| Type of LED                | СОВ            |  |
| Colour temperature (K)     | 4000K          |  |
| Colour consistency (SDCM)  | SDCM<3         |  |
| CRI                        | 90             |  |