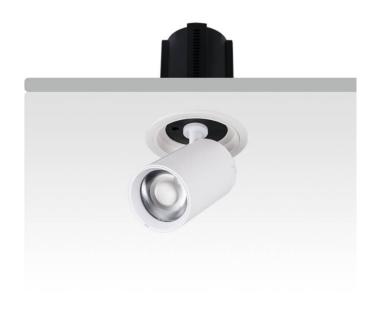

## **GAP R**

Lavov downlight from the family GAP R with a power of 20W and a reflector of 55 degrees beam angle. With a total lumen output of 2000lm and an efficacy of 100lm/W. CCT 4000K. . Made in Die Cast Aluminum and finished in Black color. ON/OFF driver.