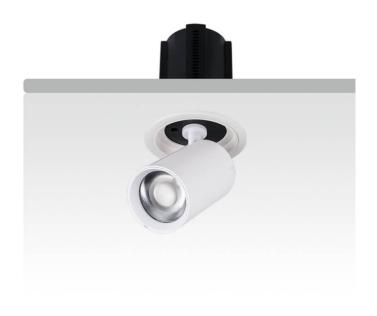

## **GAP R**

Lavov downlight from the family GAP R with a power of 20W and a reflector of 55 degrees beam angle. With a total lumen output of 2000lm and an efficacy of 100lm/W. CCT 4000K. . Made in Die Cast Aluminum and finished in White color. DALI driver.