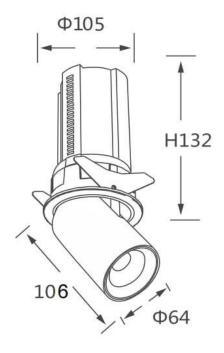

## **Scheme**

| Product                    |                |
|----------------------------|----------------|
| Real power (W)             | 20             |
| Real luminous flux (Lm)    | 2000           |
| Luminous efficiency (Lm/W) | 100            |
| Beam angle (º)             | 55             |
| Life time (h)              | 50000 h L80B10 |
| Colour                     | White          |
| Control gear included      | Yes            |
| Control gear               | DALI           |
| Flicker Free               | Yes            |
| Light source               | LED            |
| Type of LED                | СОВ            |
| Colour temperature (K)     | 4000K          |
| Colour consistency (SDCM)  | SDCM<3         |
| CRI                        | 90             |