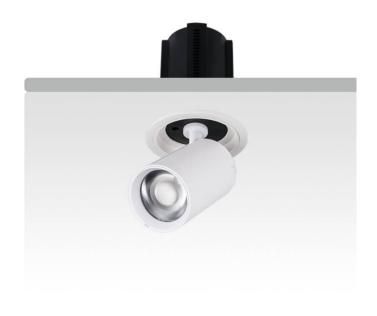

## **GAP R**

Lavov downlight from the family GAP R with a power of 20W and a reflector of 55 degrees beam angle. With a total lumen output of 2000lm and an efficacy of 100lm/W. CCT 4000K. . Made in Die Cast Aluminum and finished in Black color. DALI driver.

| Item code    | 86.D046.2443.02 |
|--------------|-----------------|
| Product type | Indoor          |
| Category     | Downlights      |
| Family       | GAP             |
| Subfamily    | GAP R           |
| Distance a   | -               |