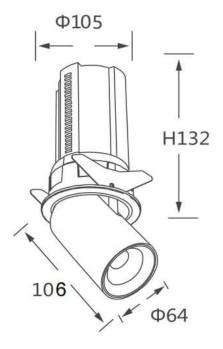

## **Scheme**

| Product                    |                |
|----------------------------|----------------|
| Real power (W)             | 20             |
| Real luminous flux (Lm)    | 2000           |
| Luminous efficiency (Lm/W) | 100            |
| Beam angle (º)             | 55             |
| Life time (h)              | 50000 h L80B10 |
| Colour                     | Black          |
| Control gear included      | Yes            |
| Control gear               | DALI           |
| Flicker Free               | Yes            |
| Light source               | LED            |
| Type of LED                | СОВ            |
| Colour temperature (K)     | 4000K          |
| Colour consistency (SDCM)  | SDCM<3         |
| CRI                        | 90             |