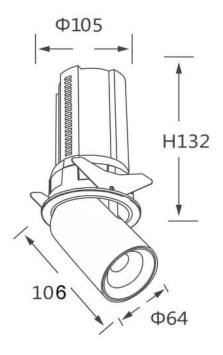

## **Scheme**

| Product                    |                        |
|----------------------------|------------------------|
| Real power (W)             | 20                     |
| Real luminous flux (Lm)    | 2000                   |
| Luminous efficiency (Lm/W) | 100                    |
| Beam angle (º)             | 55                     |
| Life time (h)              | 50000 h L80B10         |
| Colour                     | White                  |
| Control gear included      | Yes                    |
| Control gear               | Dimmable Casamby ready |
| Flicker Free               | Yes                    |
| Light source               | LED                    |
| Type of LED                | СОВ                    |
| Colour temperature (K)     | 4000K                  |
| Colour consistency (SDCM)  | SDCM<3                 |
| CRI                        | 90                     |