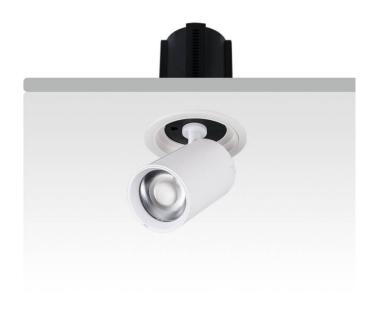

## **GAP R-Smart**

Lavov downlight from the family GAP R with a power of 20W and a reflector of 55 degrees beam angle. With a total lumen output of 2000lm and an efficacy of 100lm/W. CCT 4000K. . Made in Die Cast Aluminum and finished in White color. Dimmable Casamby ready driver.

| Item code    | 86.D046.2449.01 |
|--------------|-----------------|
| Product type | Indoor          |
| Category     | Downlights      |
| Family       | GAP             |
| Subfamily    | GAP R-Smart     |
| Pictograms   |                 |