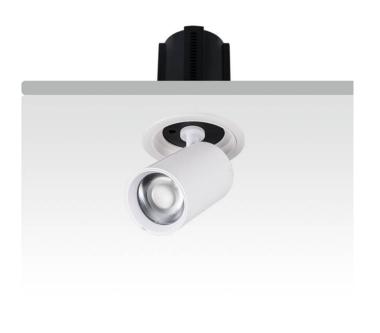

## **GAP R-Smart**

Lavov downlight from the family GAP R with a power of 20W and a reflector of 55 degrees beam angle. With a total lumen output of 2000lm and an efficacy of 100lm/W. CCT 4000K. . Made in Die Cast Aluminum and finished in Black color. Dimmable Casamby ready driver.

Pictograms

| Product                    |                        |
|----------------------------|------------------------|
| Real power (W)             | 20                     |
| Real luminous flux (Lm)    | 2000                   |
| Luminous efficiency (Lm/W) | 100                    |
| Beam angle (º)             | 55                     |
| Life time (h)              | 50000 h L80B10         |
| Colour                     | Black                  |
| Control gear included      | Yes                    |
| Control gear               | Dimmable Casamby ready |
| Flicker Free               | Yes                    |
| Light source               | LED                    |
| Type of LED                | СОВ                    |
| Colour temperature (K)     | 4000K                  |
| Colour consistency (SDCM)  | SDCM<3                 |
| CRI                        | 90                     |