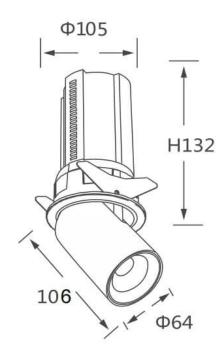

--|
| Real power (W)             | 20                     |
| Real luminous flux (Lm)    | 2000                   |
| Luminous efficiency (Lm/W) | 100                    |
| Beam angle (º)             | 55                     |
| Life time (h)              | 50000 h L80B10         |
| Colour                     | Black                  |
| Control gear included      | Yes                    |
| Control gear               | Dimmable Casamby ready |
| Flicker Free               | Yes                    |
| Light source               | LED                    |
| Type of LED                | СОВ                    |
| Colour temperature (K)     | 4000K                  |
| Colour consistency (SDCM)  | SDCM<3                 |
| CRI                        | 90                     |

## Scheme