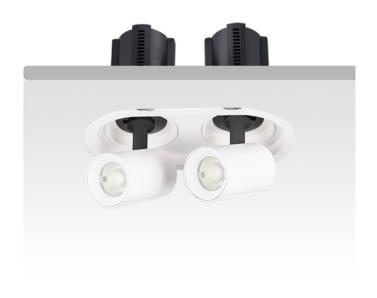

## GAP R2

Lavov downlight from the family GAP R2 with a power of 2x12Wand a reflector of 15 degrees beam angle. With a total lumen output of 2400lm and an efficacy of 100lm/W. CCT 3000K. . Made in Die Cast Aluminum and finished in White color. ON/OFF driver.

| Item code    | 86.D047.1311.01 |
|--------------|-----------------|
| Product type | Indoor          |
| Category     | Downlights      |
| Family       | GAP             |
| Subfamily    | GAP R2          |
| Pictograms   |                 |