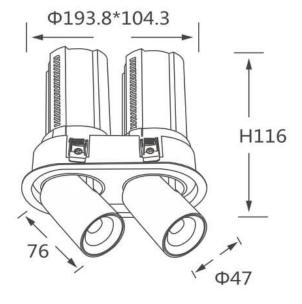

## **Scheme**

| Product                    |                |
|----------------------------|----------------|
| Real power (W)             | 2x12           |
| Real luminous flux (Lm)    | 2400           |
| Luminous efficiency (Lm/W) | 100            |
| Beam angle (º)             | 15             |
| Life time (h)              | 50000 h L80B10 |
| Colour                     | White          |
| Control gear included      | Yes            |
| Control gear               | ON/OFF         |
| Flicker Free               | Yes            |
| Light source               | LED            |
| Type of LED                | СОВ            |
| Colour temperature (K)     | 3000K          |
| Colour consistency (SDCM)  | SDCM<3         |
| CRI                        | 90             |