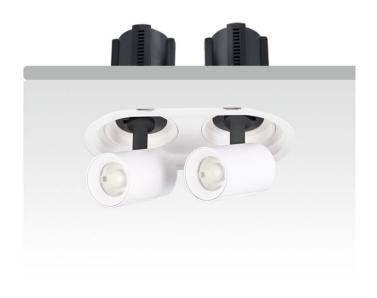

## **GAP R2**

Lavov downlight from the family GAP R2 with a power of 2x12Wand a reflector of 15 degrees beam angle. With a total lumen output of 2400lm and an efficacy of 100lm/W. CCT 3000K. . Made in Die Cast Aluminum and finished in Black color. ON/OFF driver.

| Item code    | 86.D047.1311.02 |
|--------------|-----------------|
| Product type | Indoor          |
| Category     | Downlights      |
| Family       | GAP             |
| Subfamily    | GAP R2          |
| Pictograms   |                 |