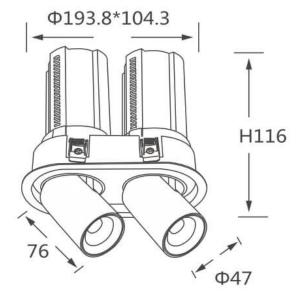

## **GAP R2**

Lavov downlight from the family GAP R2 with a power of 2x12Wand a reflector of 15 degrees beam angle. With a total lumen output of 2400lm and an efficacy of 100lm/W. CCT 3000K. . Made in Die Cast Aluminum and finished in Black color. ON/OFF driver.

| Item code    | 86.D047.1311.02 |
|--------------|-----------------|
| Product type | Indoor          |
| Category     | Downlights      |
| Family       | GAP             |
| Subfamily    | GAP R2          |
| Pictograms   |                 |