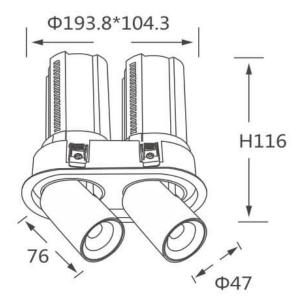

## GAP R2

Lavov downlight from the family GAP R2 with a power of 2x12Wand a reflector of 15 degrees beam angle. With a total lumen output of 2400lm and an efficacy of 100lm/W. CCT 3000K. . Made in Die Cast Aluminum and finished in White color. DALI driver.

## **Scheme**

| Product                    |                |
|----------------------------|----------------|
| Real power (W)             | 2x12           |
| Real luminous flux (Lm)    | 2400           |
| Luminous efficiency (Lm/W) | 100            |
| Beam angle (º)             | 15             |
| Life time (h)              | 50000 h L80B10 |
| Colour                     | White          |
| Control gear included      | Yes            |
| Control gear               | DALI           |
| Flicker Free               | Yes            |
| Light source               | LED            |
| Type of LED                | СОВ            |
| Colour temperature (K)     | 3000K          |
| Colour consistency (SDCM)  | SDCM<3         |
| CRI                        | 90             |