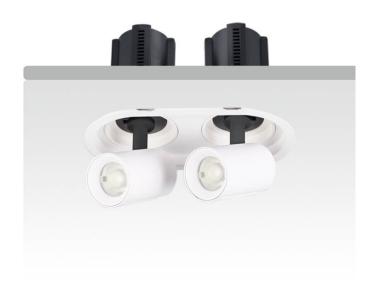

## GAP R2

Lavov downlight from the family GAP R2 with a power of 2x12Wand a reflector of 15 degrees beam angle. With a total lumen output of 2400lm and an efficacy of 100lm/W. CCT 3000K. . Made in Die Cast Aluminum and finished in White color. DALI driver.

| Item code    | 86.D047.1313.01 |
|--------------|-----------------|
| Product type | Indoor          |
| Category     | Downlights      |
| Family       | GAP             |
| Subfamily    | GAP R2          |
| Pictograms   |                 |