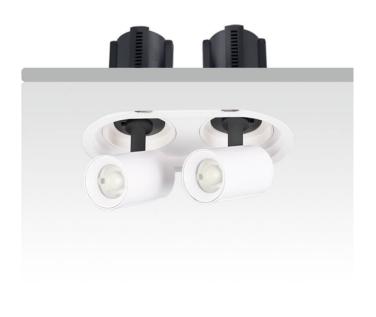

## GAP R2

Lavov downlight from the family GAP R2 with a power of 2x12W and a reflector of 15 degrees beam angle. With a total lumen output of 2400lm and an efficacy of 100lm/W. CCT 3000K. . Made in Die Cast Aluminum and finished in Black color. DALI driver.