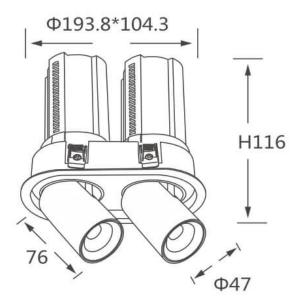

| Item code             | 86.D047.1313.02 |
|-----------------------|-----------------|
| Product type          | Indoor          |
| Category              | Downlights      |
| Family                | GAP             |
| Subfamily             | GAP R2          |
| <b>D</b> <sup>1</sup> |                 |