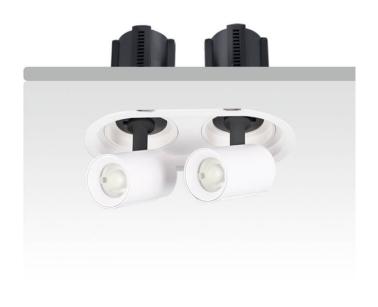

## **GAP R2-Smart**

Lavov downlight from the family GAP R2 with a power of 2x12Wand a reflector of 15 degrees beam angle. With a total lumen output of 2400lm and an efficacy of 100lm/W. CCT 3000K. . Made in Die Cast Aluminum and finished in White color. Dimmable Casamby ready driver.