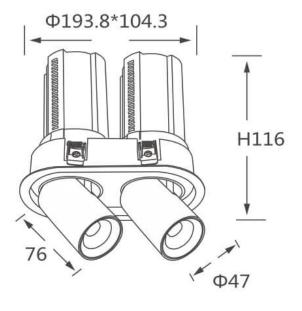

## **Scheme**

| Product                    |                        |
|----------------------------|------------------------|
| Real power (W)             | 2x12                   |
| Real luminous flux (Lm)    | 2400                   |
| Luminous efficiency (Lm/W) | 100                    |
| Beam angle (º)             | 15                     |
| Life time (h)              | 50000 h L80B10         |
| Colour                     | White                  |
| Control gear included      | Yes                    |
| Control gear               | Dimmable Casamby ready |
| Flicker Free               | Yes                    |
| Light source               | LED                    |
| Type of LED                | СОВ                    |
| Colour temperature (K)     | 3000K                  |
| Colour consistency (SDCM)  | SDCM<3                 |
| CRI                        | 90                     |